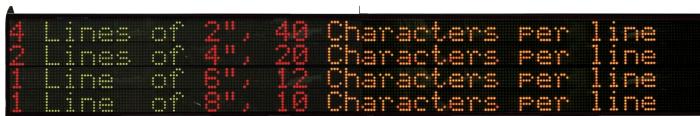

## **Characteristics:**

Character Height: 2" / 4" / 6" / 8"

Characters per Line: 40 / 20 / 13 / 10

Number of Lines: 4 / 2 / 1 / 1

Visibility: 100' / 200' / 300' / 400'