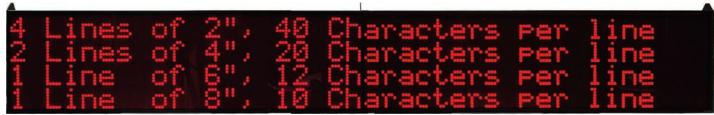

## **Characteristics:**

Character Height: 2" / 4" / 6" / 8"

Characters per Line: 40 / 20 / 13 / 10

Number of Lines: 4 / 2 / 1 / 1

Visibility: 100' / 200' / 300' / 400'