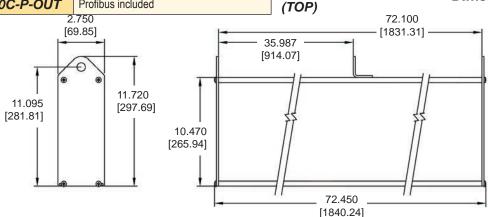

RED Outdoor Highbright

(BOTTOM)

4 Lines 40 Characters Dimensions

**EZAutomation**